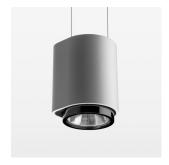

## **OPTIONEEL**

RAL-colours, NCS-colours (powder coating or wet spraying) on inquiry, surface alloys on inquiry, honeycomb louver

Suspended luminaire with LED, rated life of the LED L80/B10 50000 h (tambient 25°C), colour rendering index CRI > 82, chromaticity tolerance 2 SDCM (initial), reflector with oval light distribution pattern, 3D silicone lens to reduce the proportion of scattered light, reflector pure aluminium 99,99% in MIRO-Silver®, segmented, exchangeable reflector unit in high-sheen black plastic, with glass cover, luminaire housing die-cast aluminium, powdercoated, silver