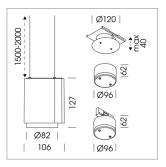

## **LUMINAIRE**

Weight 0.7 kg
Protection rating . class IP 20 . III
Luminaire colour silver

## **OPTIONEEL**

RAL-colours, NCS-colours (powder coating or wet spraying) on inquiry, surface alloys on inquiry, honeycomb louver

Suspended luminaire with LED, rated life of the LED L80/B10 50000 h (tambient 25°C), colour rendering index CRI > 82, chromaticity tolerance 2 SDCM (initial), reflector with oval light distribution pattern, 3D silicone lens to reduce the proportion of scattered light, reflector pure aluminium 99,99% in MIRO-Silver®, segmented, exchangeable reflector unit in high-sheen black plastic, with glass cover, luminaire housing die-cast aluminium, powdercoated, silver

Please order canopy and driver unit separatly

Recessed canopy Mounting plate with accessories for recessed fitting, Connecting cable with plug connection for driver unit, cover sheet steel, powder-coated