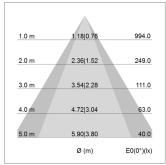

## LIGHT TECHNOLOGY

LED СОВ Light colour SpecialMeat Luminous flux 930 lm System power 17 W Luminaire Efficiency 55 lm/W Reflector OvalBasic 60° x 40° Beam angle On/Off Controller