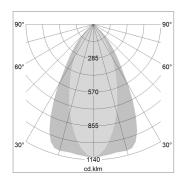

## LIGHT TECHNOLOGY

LED СОВ Light colour SpecialMeat Luminous flux 930 lm System power 17 W Luminaire Efficiency 55 lm/W Reflector OvalBasic 60° x 40° Beam angle On/Off Controller