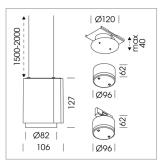

## Pendiro ID

Article number: 80630001

## **LUMINAIRE**

Weight 0.7 kg
Protection rating . class IP 20 . III
Luminaire colour black

## **OPTIONEEL**

RAL-colours, NCS-colours (powder coating or wet spraying) on inquiry, surface alloys on inquiry, honeycomb louver

Suspended luminaire with LED, rated life of the LED L80/B10 50000 h (tambient 25°C), colour rendering index CRI > 80, chromaticity tolerance 2 SDCM (initial), rotation-symmetrical reflector with circular light distribution pattern, 3D silicone lens to reduce the proportion of scattered light, reflector pure aluminium 99,99% in MIRO-Silver®, segmented and faceted, exchangeable reflector unit in high-sheen black plastic, with glass cover, luminaire housing die-cast aluminium, powder-coated, black Please order canopy and driver unit separatly

Recessed canopy Mounting plate with accessories for recessed fitting, Connecting cable with plug connection for driver unit, cover sheet steel, powder-coated

76500053 Canopy, silver 76500054 Canopy, black 76500055 Canopy, white