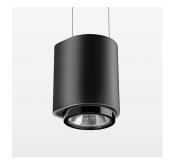

## **OPTIONEEL**

RAL-colours, NCS-colours (powder coating or wet spraying) on inquiry, surface alloys on inquiry, honeycomb louver

Suspended luminaire with LED, rated life of the LED L80/B10 50000 h (tambient 25°C), colour rendering index CRI > 80, chromaticity tolerance 2 SDCM (initial), rotation-symmetrical reflector with circular light distribution pattern, 3D silicone lens to reduce the proportion of scattered light, reflector pure aluminium 99,99% in MIRO-Silver®, segmented and faceted, exchangeable reflector unit in high-sheen black plastic, with glass cover, luminaire housing die-cast aluminium, powder-coated, black Please order canopy and driver unit separatly