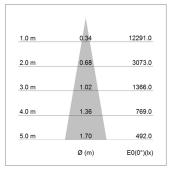

## LIGHT TECHNOLOGY

LED СОВ Light colour 830 Luminous flux 2060 lm System power 17 W Luminaire Efficiency 121 lm/W Reflector Spot 20° Beam angle On/Off Controller

Note: All data are typical values. System features may change with product improvements due to technical advances. Errors excepted.