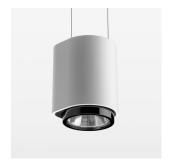

## **OPTIONEEL**

RAL-colours, NCS-colours (powder coating or wet spraying) on inquiry, surface alloys on inquiry, honeycomb louver

Suspended luminaire with LED, rated life of the LED L80/B10 50000 h (tambient 25°C), colour rendering index CRI > 80, chromaticity tolerance 2 SDCM (initial), reflector with circular light distribution pattern, reflector pure aluminium 99,99% in MIRO-Silver®, segmented and faceted, exchangeable reflector unit in high-sheen black plastic, with glass cover, luminaire housing die-cast aluminium, powder-coated, white