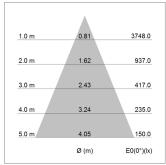

## LIGHT TECHNOLOGY

LED СОВ Light colour 840 Luminous flux 3080 lm System power 2.3 W Luminaire Efficiency 134 lm/W Reflector Flood Beam angle 44° On/Off Controller