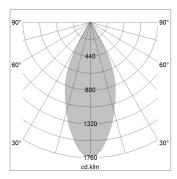

## LIGHT TECHNOLOGY

LED СОВ Light colour 840 Luminous flux 3080 lm System power 2.3 W Luminaire Efficiency 134 lm/W Reflector Flood Beam angle 44° On/Off Controller