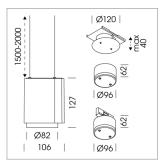

## Pendiro ID

Article number: 80650027

## **OPTIONEEL**

RAL-colours, NCS-colours (powder coating or wet spraying) on inquiry, surface alloys on inquiry, honeycomb louver

Suspended luminaire with LED, rated life of the LED L80/B10 50000 h (tambient 25°C), colour rendering index CRI > 80, chromaticity tolerance 2 SDCM (initial), reflector with circular light distribution pattern, reflector pure aluminium 99,99% in MIRO-Silver®, segmented and faceted, exchangeable reflector unit in high-sheen black plastic, with glass cover, luminaire housing die-cast aluminium, powder-coated, white

Please order canopy and driver unit separatly

Recessed canopy Mounting plate with accessories for recessed fitting, Connecting cable with plug connection for driver unit, cover sheet steel, powder-coated