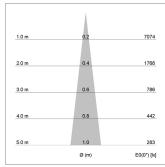

## LIGHT TECHNOLOGY

LED СОВ Light colour BeNature Luminous flux 600 lm 17 W System power Luminaire Efficiency 35 lm/W Reflector NarrowSpot Beam angle 13° On/Off Controller