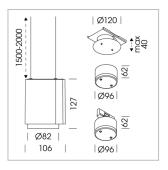

## **LUMINAIRE**

Weight 0.7 kg
Protection rating . class IP 20 . III
Luminaire colour silver

Suspended luminaire with LED, rated life of the LED L80/B10 50000 h (tambient 25°C), colour rendering index CRI > 95, chromaticity tolerance 2 SDCM (initial), rotation-symmetrical reflector with circular light distribution pattern, 3D silicone lens to reduce the proportion of scattered light, reflector pure aluminium 99,99% in MIRO-Silver®, segmented and faceted, exchangeable reflector unit in high-sheen black plastic, with glass cover, luminaire housing die-cast aluminium, powder-coated, silver Please order canopy and driver unit separatly