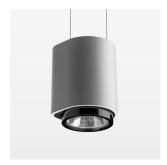

## **LUMINAIRE**

Weight 0.7 kg
Protection rating . class IP 20 . III
Luminaire colour silver

Suspended luminaire with LED, rated life of the LED L80/B10 50000 h (tambient 25°C), colour rendering index CRI > 95, chromaticity tolerance 2 SDCM (initial), rotation-symmetrical reflector with circular light distribution pattern, 3D silicone lens to reduce the proportion of scattered light, reflector pure aluminium 99,99% in MIRO-Silver®, segmented and faceted, exchangeable reflector unit in high-sheen black plastic, with glass cover, luminaire housing die-cast aluminium, powder-coated, silver Please order canopy and driver unit separatly