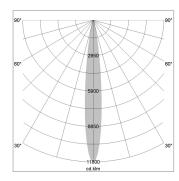

## LIGHT TECHNOLOGY

LED СОВ Light colour BeNature Luminous flux 600 lm 17 W System power Luminaire Efficiency 35 lm/W Reflector NarrowSpot Beam angle 13° On/Off Controller