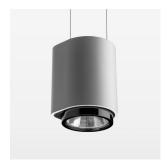

## Pendiro ID

Article number: 80660023

## LIGHT TECHNOLOGY

LED СОВ Light colour SpecialMeat Luminous flux 1310 lm System power 2.3 W Luminaire Efficiency 57 lm/W Reflector OvalBasic 60° x 40° Beam angle On/Off Controller

Weight 0.7 kg
Protection rating . class IP 20 . III
Luminaire colour silver

## **OPTIONEEL**

RAL-colours, NCS-colours (powder coating or wet spraying) on inquiry, surface alloys on inquiry, honeycomb louver

Suspended luminaire with LED, rated life of the LED L80/B10 50000 h (tambient 25°C), colour rendering index CRI > 82, chromaticity tolerance 2 SDCM (initial), reflector with oval light distribution pattern, 3D silicone lens to reduce the proportion of scattered light, reflector pure aluminium 99,99% in MIRO-Silver®, segmented, exchangeable reflector unit in high-sheen black plastic, with glass cover, luminaire housing die-cast aluminium, powdercoated, silver