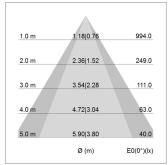

## LIGHT TECHNOLOGY

LED СОВ Light colour SpecialMeat Luminous flux 1310 lm System power 2.3 W Luminaire Efficiency 57 lm/W Reflector OvalBasic 60° x 40° Beam angle On/Off Controller

Weight 0.7 kg
Protection rating . class IP 20 . III
Luminaire colour silver