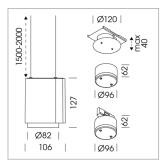

## Pendiro ID

Article number: 80660023

## LIGHT TECHNOLOGY

LED СОВ Light colour SpecialMeat Luminous flux 1310 lm System power 2.3 W Luminaire Efficiency 57 lm/W Reflector OvalBasic 60° x 40° Beam angle On/Off Controller

Weight 0.7 kg
Protection rating . class IP 20 . III
Luminaire colour silver

## **OPTIONEEL**

RAL-colours, NCS-colours (powder coating or wet spraying) on inquiry, surface alloys on inquiry, honeycomb louver

Suspended luminaire with LED, rated life of the LED L80/B10 50000 h (tambient 25°C), colour rendering index CRI > 82, chromaticity tolerance 2 SDCM (initial), reflector with oval light distribution pattern, 3D silicone lens to reduce the proportion of scattered light, reflector pure aluminium 99,99% in MIRO-Silver®, segmented, exchangeable reflector unit in high-sheen black plastic, with glass cover, luminaire housing die-cast aluminium, powdercoated, silver

Please order canopy and driver unit separatly

Recessed canopy Mounting plate with accessories for recessed fitting, Connecting cable with plug connection for driver unit, cover sheet steel, powder-coated