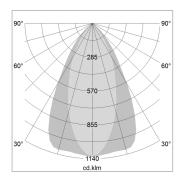

## LIGHT TECHNOLOGY

LED СОВ Light colour SpecialMeat Luminous flux 1310 lm System power 2.3 W Luminaire Efficiency 57 lm/W Reflector OvalBasic 60° x 40° Beam angle On/Off Controller

Weight 0.7 kg
Protection rating . class IP 20 . III
Luminaire colour silver