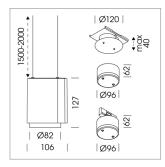

## Pendiro ID

Article number: 80660032

## LIGHT TECHNOLOGY

LED СОВ Light colour Meat&Fish Luminous flux 1540 lm 2.3 W System power Luminaire Efficiency 67 lm/W Reflector OvalBasic 60° x 40° Beam angle On/Off Controller

Weight 0.7 kg
Protection rating . class IP 20 . III
Luminaire colour white

## **OPTIONEEL**

RAL-colours, NCS-colours (powder coating or wet spraying) on inquiry, surface alloys on inquiry, honeycomb louver

Suspended luminaire with LED, rated life of the LED L80/B10 50000 h (tambient 25°C), colour rendering index CRI > 70, chromaticity tolerance 2 SDCM (initial), reflector with oval light distribution pattern, 3D silicone lens to reduce the proportion of scattered light, reflector pure aluminium 99,99% in MIRO-Silver®, segmented, exchangeable reflector unit in high-sheen black plastic, with glass cover, luminaire housing die-cast aluminium, powdercoated, white

Please order canopy and driver unit separatly

Recessed canopy Mounting plate with accessories for recessed fitting, Connecting cable with plug connection for driver unit, cover sheet steel, powder-coated