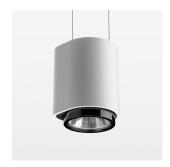

## LIGHT TECHNOLOGY

LED СОВ Light colour Meat&Fish Luminous flux 1540 lm 2.3 W System power Luminaire Efficiency 67 lm/W Reflector OvalBasic 60° x 40° Beam angle On/Off Controller

Weight 0.7 kg
Protection rating . class IP 20 . III
Luminaire colour white

## **OPTIONEEL**

RAL-colours, NCS-colours (powder coating or wet spraying) on inquiry, surface alloys on inquiry, honeycomb louver

Suspended luminaire with LED, rated life of the LED L80/B10 50000 h (tambient 25°C), colour rendering index CRI > 70, chromaticity tolerance 2 SDCM (initial), reflector with oval light distribution pattern, 3D silicone lens to reduce the proportion of scattered light, reflector pure aluminium 99,99% in MIRO-Silver®, segmented, exchangeable reflector unit in high-sheen black plastic, with glass cover, luminaire housing die-cast aluminium, powdercoated, white