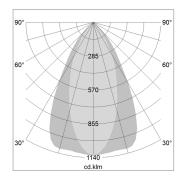

## LIGHT TECHNOLOGY

LED СОВ Light colour Meat&Fish Luminous flux 1540 lm 2.3 W System power Luminaire Efficiency 67 lm/W Reflector OvalBasic 60° x 40° Beam angle On/Off Controller

Weight 0.7 kg
Protection rating . class IP 20 . III
Luminaire colour white