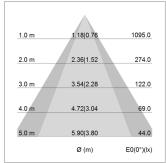

## LIGHT TECHNOLOGY

LED СОВ Light colour Meat&Fish Luminous flux 1540 lm 2.3 W System power Luminaire Efficiency 67 lm/W Reflector OvalBasic 60° x 40° Beam angle On/Off Controller

Weight 0.7 kg
Protection rating . class IP 20 . III
Luminaire colour white