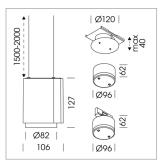

## **LUMINAIRE**

Weight 0.7 kg
Protection rating . class IP 20 . III
Luminaire colour black

## **OPTIONEEL**

RAL-colours, NCS-colours (powder coating or wet spraying) on inquiry, surface alloys on inquiry, honeycomb louver

Suspended luminaire with LED, rated life of the LED L80/B10 50000 h (tambient 25°C), colour rendering index CRI > 90, chromaticity tolerance 2 SDCM (initial), reflector with circular light distribution pattern, reflector pure aluminium 99,99% in MIRO-Silver®, segmented and faceted, exchangeable reflector unit in high-sheen black plastic, with glass cover, luminaire housing die-cast aluminium, powder-coated, black