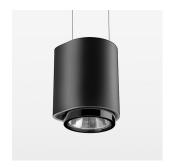

## **LUMINAIRE**

Weight 0.7 kg
Protection rating . class IP 20 . III
Luminaire colour black

## **OPTIONEEL**

RAL-colours, NCS-colours (powder coating or wet spraying) on inquiry, surface alloys on inquiry, honeycomb louver

Suspended luminaire with LED, rated life of the LED L80/B10 50000 h (tambient 25°C), colour rendering index CRI > 90, chromaticity tolerance 2 SDCM (initial), reflector with circular light distribution pattern, reflector pure aluminium 99,99% in MIRO-Silver®, segmented and faceted, exchangeable reflector unit in high-sheen black plastic, with glass cover, luminaire housing die-cast aluminium, powder-coated, black