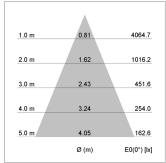

## LIGHT TECHNOLOGY

LED СОВ Light colour 927 Luminous flux 2310 lm System power 23 W Luminaire Efficiency 100 lm/W Reflector Flood 44° Beam angle On/Off Controller