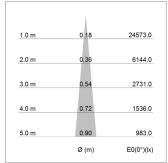

## LIGHT TECHNOLOGY

LED СОВ Light colour 830 Luminous flux 1380 lm 17 W System power Luminaire Efficiency 81 lm/W Reflector NarrowSpot Beam angle 10° On/Off Controller

Note: All data are typical values. System features may change with product improvements due to technical advances. Errors excepted.