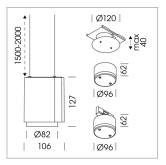

## Pendiro ID

Article number: 80620013

## LIGHT TECHNOLOGY

LED СОВ Light colour 830 Luminous flux 1380 lm 17 W System power Luminaire Efficiency 81 lm/W Reflector NarrowSpot Beam angle 10° On/Off Controller

## **OPTIONEEL**

RAL-colours, NCS-colours (powder coating or wet spraying) on inquiry, surface alloys on inquiry, honeycomb louver

Suspended luminaire with LED, rated life of the LED L80/B10 50000 h (tambient 25°C), colour rendering index CRI > 80, chromaticity tolerance 3 SDCM (initial), rotation-symmetrical reflector with circular light distribution pattern, 3D silicone lens to reduce the proportion of scattered light, reflector pure aluminium 99,99% in MIRO-Silver®, segmented and faceted, exchangeable reflector unit in high-sheen black plastic, with glass cover, luminaire housing die-cast aluminium, powder-coated, white Please order canopy and driver unit separatly