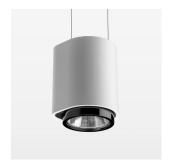

## **LUMINAIRE**

## **OPTIONEEL**

RAL-colours, NCS-colours (powder coating or wet spraying) on inquiry, surface alloys on inquiry, honeycomb louver

Suspended luminaire with LED, rated life of the LED L80/B10 50000 h (tambient 25°C), colour rendering index CRI > 80, chromaticity tolerance 3 SDCM (initial), rotation-symmetrical reflector with circular light distribution pattern, 3D silicone lens to reduce the proportion of scattered light, reflector pure aluminium 99,99% in MIRO-Silver®, segmented and faceted, exchangeable reflector unit in high-sheen black plastic, with glass cover, luminaire housing die-cast aluminium, powder-coated, white Please order canopy and driver unit separatly