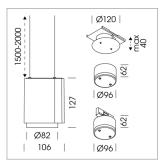

## LIGHT TECHNOLOGY

LED СОВ Light colour 830 Luminous flux 2880 lm System power 23 W Luminaire Efficiency 125 lm/W Reflector Medium Beam angle 25° On/Off Controller

Weight 0.7 kg
Protection rating . class IP 20 . III
Luminaire colour silver

## **OPTIONEEL**

RAL-colours, NCS-colours (powder coating or wet spraying) on inquiry, surface alloys on inquiry, honeycomb louver

Suspended luminaire with LED, rated life of the LED L80/B10 50000 h (tambient 25°C), colour rendering index CRI > 80, chromaticity tolerance 2 SDCM (initial), reflector with circular light distribution pattern, 3D silicone lens to reduce the proportion of scattered light, reflector pure aluminium 99,99% in MIRO-Silver®, segmented and faceted, exchangeable reflector unit in high-sheen black plastic, with glass cover, luminaire housing die-cast aluminium, powder-coated, silver

Please order canopy and driver unit separatly

Recessed canopy Mounting plate with accessories for recessed fitting, Connecting cable with plug connection for driver unit, cover sheet steel, powder-coated