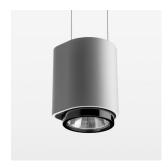

## **OPTIONEEL**

RAL-colours, NCS-colours (powder coating or wet spraying) on inquiry, surface alloys on inquiry, honeycomb louver

Suspended luminaire with LED, rated life of the LED L80/B10 50000 h (tambient 25°C), colour rendering index CRI > 80, chromaticity tolerance 2 SDCM (initial), reflector with circular light distribution pattern, 3D silicone lens to reduce the proportion of scattered light, reflector pure aluminium 99,99% in MIRO-Silver®, segmented and faceted, exchangeable reflector unit in high-sheen black plastic, with glass cover, luminaire housing die-cast aluminium, powder-coated, silver