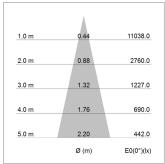

## LIGHT TECHNOLOGY

LED СОВ Light colour 830 Luminous flux 2880 lm System power 23 W Luminaire Efficiency 125 lm/W Reflector Medium Beam angle 25° On/Off Controller

Weight 0.7 kg
Protection rating . class IP 20 . III
Luminaire colour silver