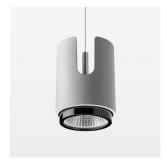

## Pendiro IC

Article number: 80670009

## **OPTIONEEL**

RAL-colours, NCS-colours (powder coating or wet spraying) on inquiry, surface alloys on inquiry, honeycomb louver

Suspended luminaire with LED, rated life of the LED L80/B10 50000 h (tambient 25°C), colour rendering index CRI > 80, chromaticity tolerance 3 SDCM (initial), rotation-symmetrical reflector with circular light distribution pattern, 3D silicone lens to reduce the proportion of scattered light, reflector pure aluminium 99,99% in MIRO-Silver®, segmented and faceted, exchangeable reflector unit in high-sheen black plastic, with glass cover, luminaire housing die-cast aluminium, powder-coated, silver Please order canopy and driver unit separatly