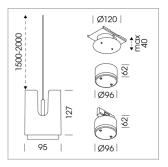

## **LUMINAIRE**

Weight 0.8 kg
Protection rating . class IP 20 . III
Luminaire colour silver

Recessed canopy Mounting plate with accessories for recessed fitting, Connecting cable with plug connection for driver unit, cover sheet steel, powder-coated

76500053 Canopy, silver 76500054 Canopy, black 76500055 Canopy, white