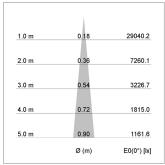

## LIGHT TECHNOLOGY

LED СОВ Light colour 840 Luminous flux 1430 lm 17 W System power Luminaire Efficiency 84 lm/W Reflector NarrowSpot Beam angle 10° On/Off Controller