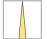

## LIGHT TECHNOLOGY

LED СОВ Light colour 840 Luminous flux 1430 lm 17 W System power Luminaire Efficiency 84 lm/W Reflector NarrowSpot Beam angle 10° On/Off Controller

## **OPTIONEEL**

RAL-colours, NCS-colours (powder coating or wet spraying) on inquiry, surface alloys on inquiry, honeycomb louver

Suspended luminaire with LED, rated life of the LED L80/B10 50000 h (tambient 25°C), colour rendering index CRI > 80, chromaticity tolerance 3 SDCM (initial), rotation-symmetrical reflector with circular light distribution pattern, 3D silicone lens to reduce the proportion of scattered light, reflector pure aluminium 99,99% in MIRO-Silver®, segmented and faceted, exchangeable reflector unit in high-sheen black plastic, with glass cover, luminaire housing die-cast aluminium, powder-coated, silver Please order canopy and driver unit separatly