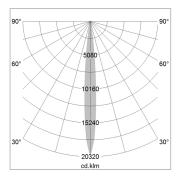

## LIGHT TECHNOLOGY

LED СОВ Light colour 840 Luminous flux 1430 lm 17 W System power Luminaire Efficiency 84 lm/W Reflector NarrowSpot Beam angle 10° On/Off Controller