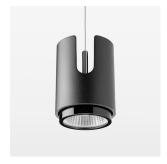

## Pendiro IC

Article number: 80670005

## **OPTIONEEL**

RAL-colours, NCS-colours (powder coating or wet spraying) on inquiry, surface alloys on inquiry, honeycomb louver

Suspended luminaire with LED, rated life of the LED L80/B10 50000 h (tambient 25°C), colour rendering index CRI > 95, chromaticity tolerance 2 SDCM (initial), rotation-symmetrical reflector with circular light distribution pattern, 3D silicone lens to reduce the proportion of scattered light, reflector pure aluminium 99,99% in MIRO-Silver®, segmented and faceted, exchangeable reflector unit in high-sheen black plastic, with glass cover, luminaire housing die-cast aluminium, powder-coated, black Please order canopy and driver unit separatly