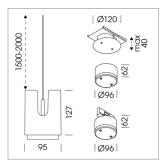

## **LUMINAIRE**

Weight 0.8 kg
Protection rating . class IP 20 . III
Luminaire colour black

## **OPTIONEEL**

RAL-colours, NCS-colours (powder coating or wet spraying) on inquiry, surface alloys on inquiry, honeycomb louver

Suspended luminaire with LED, rated life of the LED L80/B10 50000 h (tambient 25°C), colour rendering index CRI > 95, chromaticity tolerance 2 SDCM (initial), rotation-symmetrical reflector with circular light distribution pattern, 3D silicone lens to reduce the proportion of scattered light, reflector pure aluminium 99,99% in MIRO-Silver®, segmented and faceted, exchangeable reflector unit in high-sheen black plastic, with glass cover, luminaire housing die-cast aluminium, powder-coated, black Please order canopy and driver unit separatly

Recessed canopy Mounting plate with accessories for recessed fitting, Connecting cable with plug connection for driver unit, cover sheet steel, powder-coated

76500053 Canopy, silver 76500054 Canopy, black 76500055 Canopy, white