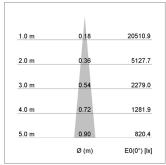

## LIGHT TECHNOLOGY

LED СОВ Light colour BeColor Luminous flux 1010 lm System power 17 W Luminaire Efficiency 59 lm/W Reflector NarrowSpot Beam angle 10° On/Off Controller