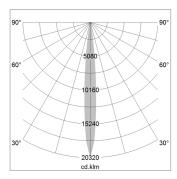

## LIGHT TECHNOLOGY

LED СОВ Light colour BeColor Luminous flux 1010 lm System power 17 W Luminaire Efficiency 59 lm/W Reflector NarrowSpot Beam angle 10° On/Off Controller