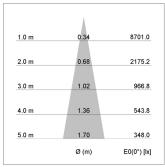

## LIGHT TECHNOLOGY

LED COB Light colour BeCool Luminous flux 1430 lm System power 17 W Luminaire Efficiency 84 lm/W Reflector Spot 20° Beam angle On/Off Controller