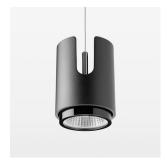

## **OPTIONEEL**

RAL-colours, NCS-colours (powder coating or wet spraying) on inquiry, surface alloys on inquiry, honeycomb louver

Suspended luminaire with LED, rated life of the LED L80/B10 50000 h (tambient 25°C), colour rendering index CRI > 96, chromaticity tolerance 3 SDCM (initial), rotation-symmetrical reflector with circular light distribution pattern, 3D silicone lens to reduce the proportion of scattered light, reflector pure aluminium 99,99% in MIRO-Silver®, segmented and faceted, exchangeable reflector unit in high-sheen black plastic, with glass cover, luminaire housing die-cast aluminium, powder-coated, black Please order canopy and driver unit separatly