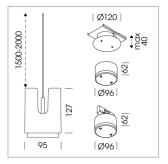

## Pendiro IC

Article number: 80680006

## **LUMINAIRE**

Weight 0.8 kg
Protection rating . class IP 20 . III
Luminaire colour black

Recessed canopy Mounting plate with accessories for recessed fitting, Connecting cable with plug connection for driver unit, cover sheet steel, powder-coated

76500053 Canopy, silver 76500054 Canopy, black 76500055 Canopy, white