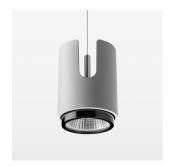

## **OPTIONEEL**

RAL-colours, NCS-colours (powder coating or wet spraying) on inquiry, surface alloys on inquiry, honeycomb louver

Suspended luminaire with LED, rated life of the LED L80/B10 50000 h (tambient 25°C), colour rendering index CRI > 80, chromaticity tolerance 2 SDCM (initial), reflector with circular light distribution pattern, 3D silicone lens to reduce the proportion of scattered light, reflector pure aluminium 99,99% in MIRO-Silver®, segmented and faceted, exchangeable reflector unit in high-sheen black plastic, with glass cover, luminaire housing die-cast aluminium, powder-coated, silver