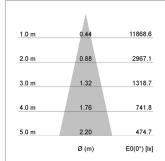

## LIGHT TECHNOLOGY

LED СОВ Light colour 840 Luminous flux 3000 lm 23 W System power Luminaire Efficiency 129 lm/W Reflector Medium Beam angle 25° On/Off Controller

Weight 0.8 kg
Protection rating . class IP 20 . III
Luminaire colour silver