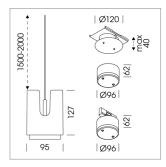

## Pendiro IC

Article number: 80690015

## LIGHT TECHNOLOGY

LED СОВ Light colour 840 Luminous flux 3000 lm 23 W System power Luminaire Efficiency 129 lm/W Reflector Medium Beam angle 25° On/Off Controller

Weight 0.8 kg
Protection rating . class IP 20 . III
Luminaire colour silver

Please order canopy and driver unit separatly

Recessed canopy Mounting plate with accessories for recessed fitting, Connecting cable with plug connection for driver unit, cover sheet steel, powder-coated

76500053 Canopy, silver 76500054 Canopy, black 76500055 Canopy, white

no text for driver units activated!

Note: All data are typical values. System features may change with product improvements due to technical advances. Errors excepted.