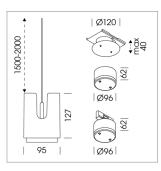

## LUMINAIRE

Weight Protection rating . class Luminaire colour

## OPTIONEEL

RAL-colours, NCS-colours (powder coating or wet spraying) on inquiry, surface alloys on inquiry, honeycomb louver

0.8 kg

black

IP 20. III

Suspended luminaire with LED, rated life of the LED L80/B10 50000 h (tambient 25°C), colour rendering index CRI > 90, chromaticity tolerance 2 SDCM (initial), reflector with oval light distribution pattern, 3D silicone lens to reduce the proportion of scattered light, reflector pure aluminium 99,99% in MIRO-Silver®, segmented, exchangeable reflector unit in high-sheen black plastic, with glass cover, luminaire housing die-cast aluminium, powder-coated, black