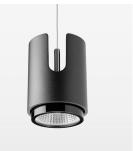

## Pendiro IC

Article number: 80710004

## OPTIONEEL

RAL-colours, NCS-colours (powder coating or wet spraying) on inquiry, surface alloys on inquiry, honeycomb louver

0.8 kg

black

IP 20. III

Suspended luminaire with LED, rated life of the LED L80/B10 50000 h (tambient 25°C), colour rendering index CRI > 90, chromaticity tolerance 2 SDCM (initial), reflector with oval light distribution pattern, 3D silicone lens to reduce the proportion of scattered light, reflector pure aluminium 99,99% in MIRO-Silver®, segmented, exchangeable reflector unit in high-sheen black plastic, with glass cover, luminaire housing die-cast aluminium, powder-coated, black