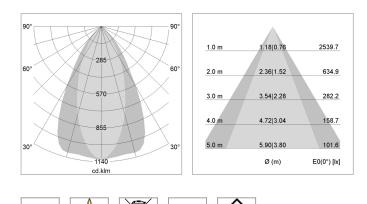

## LIGHT TECHNOLOGY

| LED                  | COB       |
|----------------------|-----------|
| Light colour         | 927       |
| Luminous flux        | 2250 lm   |
| System power         | 23 W      |
| Luminaire Efficiency | 98 lm/W   |
| Reflector            | OvalBasic |
| Beam angle           | 60° x 40° |
| Controller           | On/Off    |