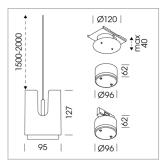

## **LUMINAIRE**

Weight 0.8 kg
Protection rating . class IP 20 . III
Luminaire colour white

Please order canopy and driver unit separatly

Recessed canopy Mounting plate with accessories for recessed fitting, Connecting cable with plug connection for driver unit, cover sheet steel, powder-coated