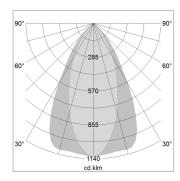

## LIGHT TECHNOLOGY

LED СОВ Light colour 840 Luminous flux 2120 lm 17 W System power Luminaire Efficiency 125 lm/W Reflector OvalBasic Beam angle 60° x 40° On/Off Controller