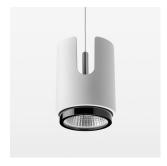

## Pendiro IC

Article number: 80710027

## **OPTIONEEL**

RAL-colours, NCS-colours (powder coating or wet spraying) on inquiry, surface alloys on inquiry, honeycomb louver

Suspended luminaire with LED, rated life of the LED L80/B10 50000 h (tambient 25°C), colour rendering index CRI > 80, chromaticity tolerance 2 SDCM (initial), reflector with oval light distribution pattern, 3D silicone lens to reduce the proportion of scattered light, reflector pure aluminium 99,99% in MIRO-Silver®, segmented, exchangeable reflector unit in high-sheen black plastic, with glass cover, luminaire housing die-cast aluminium, powdercoated, white