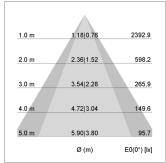

## LIGHT TECHNOLOGY

LED СОВ Light colour 840 Luminous flux 2120 lm 17 W System power Luminaire Efficiency 125 lm/W Reflector OvalBasic Beam angle 60° x 40° On/Off Controller