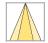

## LIGHT TECHNOLOGY

LED СОВ Light colour 840 Luminous flux 2120 lm 17 W System power Luminaire Efficiency 125 lm/W Reflector OvalBasic Beam angle 60° x 40° On/Off Controller