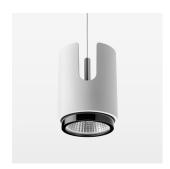

## Pendiro IC

Article number: 80690027

## **OPTIONEEL**

RAL-colours, NCS-colours (powder coating or wet spraying) on inquiry, surface alloys on inquiry, honeycomb louver

Suspended luminaire with LED, rated life of the LED L80/B10 50000 h (tambient 25°C), colour rendering index CRI > 80, chromaticity tolerance 2 SDCM (initial), reflector with circular light distribution pattern, 3D silicone lens to reduce the proportion of scattered light, reflector pure aluminium 99,99% in MIRO-Silver®, segmented and faceted, exchangeable reflector unit in high-sheen black plastic, with glass cover, luminaire housing die-cast aluminium, powder-coated, white