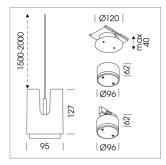

## **LUMINAIRE**

Weight 0.8 kg
Protection rating . class IP 20 . III
Luminaire colour white

## **OPTIONEEL**

RAL-colours, NCS-colours (powder coating or wet spraying) on inquiry, surface alloys on inquiry, honeycomb louver

Suspended luminaire with LED, rated life of the LED L80/B10 50000 h (tambient 25°C), colour rendering index CRI > 80, chromaticity tolerance 2 SDCM (initial), reflector with circular light distribution pattern, 3D silicone lens to reduce the proportion of scattered light, reflector pure aluminium 99,99% in MIRO-Silver®, segmented and faceted, exchangeable reflector unit in high-sheen black plastic, with glass cover, luminaire housing die-cast aluminium, powder-coated, white

Please order canopy and driver unit separatly

Recessed canopy Mounting plate with accessories for recessed fitting, Connecting cable with plug connection for driver unit, cover sheet steel, powder-coated