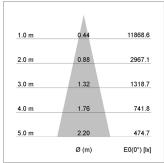

## LIGHT TECHNOLOGY

LED СОВ Light colour 840 Luminous flux 3000 lm System power 23 W Luminaire Efficiency 129 lm/W Reflector Medium Beam angle 25° On/Off Controller