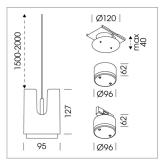

Please order canopy and driver unit separatly

Recessed canopy Mounting plate with accessories for recessed fitting, Connecting cable with plug connection for driver unit, cover sheet steel, powder-coated

76500053 Canopy, silver 76500054 Canopy, black 76500055 Canopy, white

no text for driver units activated!

Note: All data are typical values. System features may change with product improvements due to technical advances. Errors excepted.