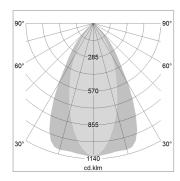

## LIGHT TECHNOLOGY

LED СОВ Light colour 840 Luminous flux 2120 lm System power 17 W Luminaire Efficiency 125 lm/W Reflector OvalBasic Beam angle 60° x 40° On/Off Controller

Weight 0.8 kg
Protection rating . class IP 20 . III
Luminaire colour black