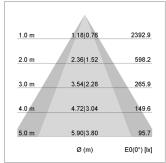

## LIGHT TECHNOLOGY

LED СОВ Light colour 840 Luminous flux 2120 lm System power 17 W Luminaire Efficiency 125 lm/W Reflector OvalBasic Beam angle 60° x 40° On/Off Controller

Weight 0.8 kg
Protection rating . class IP 20 . III
Luminaire colour black