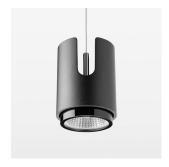

## **OPTIONEEL**

RAL-colours, NCS-colours (powder coating or wet spraying) on inquiry, surface alloys on inquiry, honeycomb louver

Suspended luminaire with LED, rated life of the LED L80/B10 50000 h (tambient 25°C), colour rendering index CRI > 80, chromaticity tolerance 2 SDCM (initial), reflector with oval light distribution pattern, 3D silicone lens to reduce the proportion of scattered light, reflector pure aluminium 99,99% in MIRO-Silver®, segmented, exchangeable reflector unit in high-sheen black plastic, with glass cover, luminaire housing die-cast aluminium, powdercoated, black