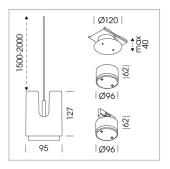

## Pendiro IC

Article number: 80680015

## **LUMINAIRE**

Weight 0.8 kg
Protection rating . class IP 20 . III
Luminaire colour silver

## **OPTIONEEL**

RAL-colours, NCS-colours (powder coating or wet spraying) on inquiry, surface alloys on inquiry, honeycomb louver

Suspended luminaire with LED, rated life of the LED L80/B10 50000 h (tambient 25°C), colour rendering index CRI > 80, chromaticity tolerance 2 SDCM (initial), rotation-symmetrical reflector with circular light distribution pattern, 3D silicone lens to reduce the proportion of scattered light, reflector pure aluminium 99,99% in MIRO-Silver®, segmented and faceted, exchangeable reflector unit in high-sheen black plastic, with glass cover, luminaire housing die-cast aluminium, powder-coated, silver Please order canopy and driver unit separatly

Recessed canopy Mounting plate with accessories for recessed fitting, Connecting cable with plug connection for driver unit, cover sheet steel, powder-coated

76500053 Canopy, silver 76500054 Canopy, black 76500055 Canopy, white