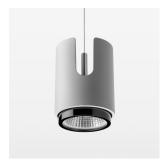

## Pendiro IC

Article number: 80680015

## **OPTIONEEL**

RAL-colours, NCS-colours (powder coating or wet spraying) on inquiry, surface alloys on inquiry, honeycomb louver

Suspended luminaire with LED, rated life of the LED L80/B10 50000 h (tambient 25°C), colour rendering index CRI > 80, chromaticity tolerance 2 SDCM (initial), rotation-symmetrical reflector with circular light distribution pattern, 3D silicone lens to reduce the proportion of scattered light, reflector pure aluminium 99,99% in MIRO-Silver®, segmented and faceted, exchangeable reflector unit in high-sheen black plastic, with glass cover, luminaire housing die-cast aluminium, powder-coated, silver Please order canopy and driver unit separatly