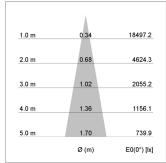

## LIGHT TECHNOLOGY

LED СОВ Light colour 840 Luminous flux 3040 lm 2.3 W System power Luminaire Efficiency 130 lm/W Reflector Spot 20° Beam angle On/Off Controller