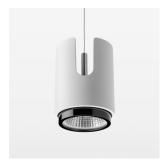

## Pendiro IC

Article number: 80670015

## **OPTIONEEL**

RAL-colours, NCS-colours (powder coating or wet spraying) on inquiry, surface alloys on inquiry, honeycomb louver

Suspended luminaire with LED, rated life of the LED L80/B10 50000 h (tambient 25°C), colour rendering index CRI > 80, chromaticity tolerance 3 SDCM (initial), rotation-symmetrical reflector with circular light distribution pattern, 3D silicone lens to reduce the proportion of scattered light, reflector pure aluminium 99,99% in MIRO-Silver®, segmented and faceted, exchangeable reflector unit in high-sheen black plastic, with glass cover, luminaire housing die-cast aluminium, powder-coated, white Please order canopy and driver unit separatly