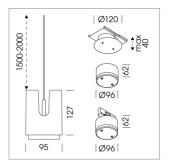

## **LUMINAIRE**

Weight 0.8 kg
Protection rating . class IP 20 . III
Luminaire colour white

## **OPTIONEEL**

RAL-colours, NCS-colours (powder coating or wet spraying) on inquiry, surface alloys on inquiry, honeycomb louver

Suspended luminaire with LED, rated life of the LED L80/B10 50000 h (tambient 25°C), colour rendering index CRI > 80, chromaticity tolerance 3 SDCM (initial), rotation-symmetrical reflector with circular light distribution pattern, 3D silicone lens to reduce the proportion of scattered light, reflector pure aluminium 99,99% in MIRO-Silver®, segmented and faceted, exchangeable reflector unit in high-sheen black plastic, with glass cover, luminaire housing die-cast aluminium, powder-coated, white Please order canopy and driver unit separatly