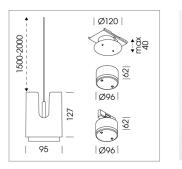

## LUMINAIRE

| Weight                    |  |
|---------------------------|--|
| Protection rating . class |  |
| Luminaire colour          |  |

0.8 kg IP 20 . III white

Suspended luminaire with LED, rated life of the LED L80/B10 50000 h (tambient 25°C), colour rendering index CRI > 95, chromaticity tolerance 2 SDCM (initial), rotation-symmetrical reflector with circular light distribution pattern, 3D silicone lens to reduce the proportion of scattered light, reflector pure aluminium 99,99% in MIRO-Silver®, segmented and faceted, exchangeable reflector unit in high-sheen black plastic, with glass cover, luminaire housing die-cast aluminium, powder-coated, white Please order canopy and driver unit separatly

Recessed canopy Mounting plate with accessories for recessed fitting, Connecting cable with plug connection for driver unit, cover sheet steel, powder-coated

76500053 Canopy, silver 76500054 Canopy, black 76500055 Canopy, white