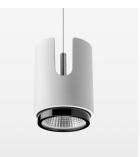

## Pendiro IC

Article number: 80680039

## LUMINAIRE

| Weight                    |  |
|---------------------------|--|
| Protection rating . class |  |
| Luminaire colour          |  |

0.8 kg IP 20 . III white

Suspended luminaire with LED, rated life of the LED L80/B10 50000 h (tambient 25°C), colour rendering index CRI > 95, chromaticity tolerance 2 SDCM (initial), rotation-symmetrical reflector with circular light distribution pattern, 3D silicone lens to reduce the proportion of scattered light, reflector pure aluminium 99,99% in MIRO-Silver®, segmented and faceted, exchangeable reflector unit in high-sheen black plastic, with glass cover, luminaire housing die-cast aluminium, powder-coated, white Please order canopy and driver unit separatly