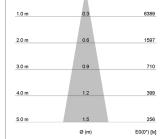

## LIGHT TECHNOLOGY

| LED                  | COB      |
|----------------------|----------|
| Light colour         | BeNature |
| Luminous flux        | 1050 lm  |
| System power         | 23 W     |
| Luminaire Efficiency | 46 lm/W  |
| Reflector            | Spot     |
| Beam angle           | 20°      |
| Controller           | On/Off   |