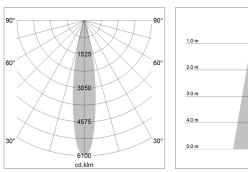

## LIGHT TECHNOLOGY

| LED                  | COB      |
|----------------------|----------|
| Light colour         | BeNature |
| Luminous flux        | 1050 lm  |
| System power         | 23 W     |
| Luminaire Efficiency | 46 lm/W  |
| Reflector            | Spot     |
| Beam angle           | 20°      |
| Controller           | On/Off   |