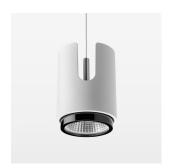

## Pendiro IC

Article number: 80680028

## **OPTIONEEL**

RAL-colours, NCS-colours (powder coating or wet spraying) on inquiry, surface alloys on inquiry, honeycomb louver

Suspended luminaire with LED, rated life of the LED L80/B10 50000 h (tambient 25°C), colour rendering index CRI > 90, chromaticity tolerance 2 SDCM (initial), rotation-symmetrical reflector with circular light distribution pattern, 3D silicone lens to reduce the proportion of scattered light, reflector pure aluminium 99,99% in MIRO-Silver®, segmented and faceted, exchangeable reflector unit in high-sheen black plastic, with glass cover, luminaire housing die-cast aluminium, powder-coated, white Please order canopy and driver unit separatly