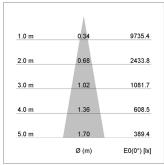

## LIGHT TECHNOLOGY

LED СОВ Light colour 927 Luminous flux 1600 lm System power 17 W Luminaire Efficiency 94 lm/W Reflector Spot Beam angle 20° On/Off Controller