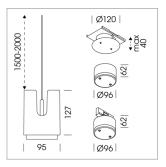

## Pendiro IC

Article number: 80680028

## **LUMINAIRE**

Weight 0.8 kg
Protection rating . class IP 20 . III
Luminaire colour white

## **OPTIONEEL**

RAL-colours, NCS-colours (powder coating or wet spraying) on inquiry, surface alloys on inquiry, honeycomb louver

Suspended luminaire with LED, rated life of the LED L80/B10 50000 h (tambient 25°C), colour rendering index CRI > 90, chromaticity tolerance 2 SDCM (initial), rotation-symmetrical reflector with circular light distribution pattern, 3D silicone lens to reduce the proportion of scattered light, reflector pure aluminium 99,99% in MIRO-Silver®, segmented and faceted, exchangeable reflector unit in high-sheen black plastic, with glass cover, luminaire housing die-cast aluminium, powder-coated, white Please order canopy and driver unit separatly