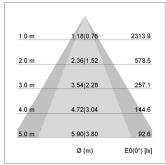

## LIGHT TECHNOLOGY

LED СОВ Light colour 830 Luminous flux 2050 lm System power 17 W Luminaire Efficiency 121 lm/W Reflector OvalBasic Beam angle 60° x 40° On/Off Controller