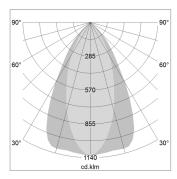

## LIGHT TECHNOLOGY

LED СОВ Light colour 830 Luminous flux 2050 lm System power 17 W Luminaire Efficiency 121 lm/W Reflector OvalBasic Beam angle 60° x 40° On/Off Controller