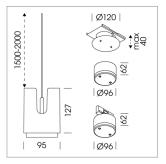

## **LUMINAIRE**

Weight 0.8 kg
Protection rating . class IP 20 . III
Luminaire colour black

Please order canopy and driver unit separatly

Recessed canopy Mounting plate with accessories for recessed fitting, Connecting cable with plug connection for driver unit, cover sheet steel, powder-coated

76500053 Canopy, silver 76500054 Canopy, black 76500055 Canopy, white

no text for driver units activated!

Note: All data are typical values. System features may change with product improvements due to technical advances. Errors excepted.