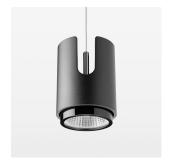

## Pendiro IC

Article number: 80710001

## **OPTIONEEL**

RAL-colours, NCS-colours (powder coating or wet spraying) on inquiry, surface alloys on inquiry, honeycomb louver

Suspended luminaire with LED, rated life of the LED L80/B10 50000 h (tambient 25°C), colour rendering index CRI > 80, chromaticity tolerance 2 SDCM (initial), reflector with oval light distribution pattern, 3D silicone lens to reduce the proportion of scattered light, reflector pure aluminium 99,99% in MIRO-Silver®, segmented, exchangeable reflector unit in high-sheen black plastic, with glass cover, luminaire housing die-cast aluminium, powdercoated, black