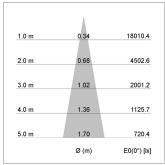

## LIGHT TECHNOLOGY

LED СОВ Light colour 835 Luminous flux 2960 lm 2.3 W System power Luminaire Efficiency 129 lm/W Reflector Spot 20° Beam angle On/Off Controller