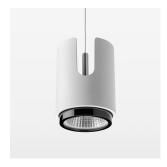

## Pendiro IC

Article number: 80680026

## **OPTIONEEL**

RAL-colours, NCS-colours (powder coating or wet spraying) on inquiry, surface alloys on inquiry, honeycomb louver

Suspended luminaire with LED, rated life of the LED L80/B10 50000 h (tambient 25°C), colour rendering index CRI > 80, chromaticity tolerance 2 SDCM (initial), rotation-symmetrical reflector with circular light distribution pattern, 3D silicone lens to reduce the proportion of scattered light, reflector pure aluminium 99,99% in MIRO-Silver®, segmented and faceted, exchangeable reflector unit in high-sheen black plastic, with glass cover, luminaire housing die-cast aluminium, powder-coated, white Please order canopy and driver unit separatly