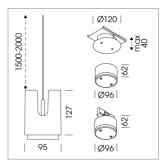

## **LUMINAIRE**

Weight 0.8 kg
Protection rating . class IP 20 . III
Luminaire colour white

## **OPTIONEEL**

RAL-colours, NCS-colours (powder coating or wet spraying) on inquiry, surface alloys on inquiry, honeycomb louver

Suspended luminaire with LED, rated life of the LED L80/B10 50000 h (tambient 25°C), colour rendering index CRI > 80, chromaticity tolerance 2 SDCM (initial), rotation-symmetrical reflector with circular light distribution pattern, 3D silicone lens to reduce the proportion of scattered light, reflector pure aluminium 99,99% in MIRO-Silver®, segmented and faceted, exchangeable reflector unit in high-sheen black plastic, with glass cover, luminaire housing die-cast aluminium, powder-coated, white Please order canopy and driver unit separatly