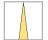

## LIGHT TECHNOLOGY

LED СОВ Light colour 835 Luminous flux 2960 lm 2.3 W System power Luminaire Efficiency 129 lm/W Reflector Spot 20° Beam angle On/Off Controller

## **OPTIONEEL**

RAL-colours, NCS-colours (powder coating or wet spraying) on inquiry, surface alloys on inquiry, honeycomb louver

Suspended luminaire with LED, rated life of the LED L80/B10 50000 h (tambient 25°C), colour rendering index CRI > 80, chromaticity tolerance 2 SDCM (initial), rotation-symmetrical reflector with circular light distribution pattern, 3D silicone lens to reduce the proportion of scattered light, reflector pure aluminium 99,99% in MIRO-Silver®, segmented and faceted, exchangeable reflector unit in high-sheen black plastic, with glass cover, luminaire housing die-cast aluminium, powder-coated, white Please order canopy and driver unit separatly