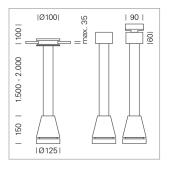

## Pendiro EC 125

Article number: 81020038

## LIGHT TECHNOLOGY

LED СОВ Light colour 830 Luminous flux 4230 lm System power 34 W Luminaire Efficiency 124 lm/W Reflector Spot 20° Beam angle On/Off Controller

Weight 3.0 kg
Protection rating . class IP 20 . I
Luminaire colour black