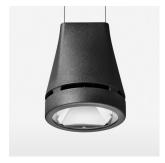

## **OPTIONEEL**

RAL-colours, NCS-colours (powder coating or wet spraying) on inquiry, surface alloys on inquiry, honeycomb louver

Suspended luminaire with LED, rated life of the LED L80/B10 > 50000 h, colour rendering index CRI > 80, chromaticity tolerance 2 SDCM (initial), reflector with circular light distribution pattern, reflector pure aluminium 99,99% in MIRO-Silver®, luminaire head die-cast aluminium, powder-coated, black