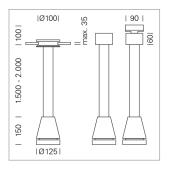

## **OPTIONEEL**

RAL-colours, NCS-colours (powder coating or wet spraying) on inquiry, surface alloys on inquiry, honeycomb louver

Suspended luminaire with LED, rated life of the LED L80/B10 > 50000 h, colour rendering index CRI > 80, chromaticity tolerance 2 SDCM (initial), reflector with circular light distribution pattern, reflector pure aluminium 99,99% in MIRO-Silver®, luminaire head die-cast aluminium, powder-coated, white