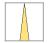

## LIGHT TECHNOLOGY

LED СОВ Light colour 835 Luminous flux 3210 lm System power 23 W Luminaire Efficiency 140 lm/W Reflector Spot 20° Beam angle On/Off Controller

Weight 3.0 kg
Protection rating . class IP 20 . I
Luminaire colour white

## **OPTIONEEL**

RAL-colours, NCS-colours (powder coating or wet spraying) on inquiry, surface alloys on inquiry, honeycomb louver

Suspended luminaire with LED, rated life of the LED L80/B10 > 50000 h, colour rendering index CRI > 80, chromaticity tolerance 2 SDCM (initial), reflector with circular light distribution pattern, reflector pure aluminium 99,99% in MIRO-Silver®, luminaire head die-cast aluminium, powder-coated, white