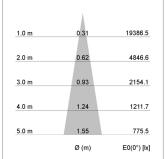

## LIGHT TECHNOLOGY

LED СОВ Light colour 835 Luminous flux 3210 lm System power 23 W Luminaire Efficiency 140 lm/W Reflector Spot 20° Beam angle On/Off Controller

Weight 3.0 kg
Protection rating . class IP 20 . I
Luminaire colour white