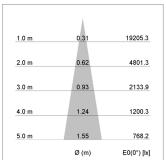

## LIGHT TECHNOLOGY

LED СОВ Light colour 830 Luminous flux 3180 lm System power 23 W Luminaire Efficiency 138 lm/W Reflector Spot 20° Beam angle Controller On/Off

Weight 3.0 kg
Protection rating . class IP 20 . I
Luminaire colour white