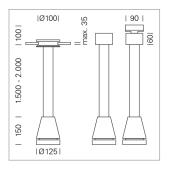

## LIGHT TECHNOLOGY

LED СОВ Light colour 830 Luminous flux 3180 lm System power 23 W Luminaire Efficiency 138 lm/W Reflector Spot 20° Beam angle Controller On/Off

Weight 3.0 kg
Protection rating . class IP 20 . I
Luminaire colour white

## **OPTIONEEL**

RAL-colours, NCS-colours (powder coating or wet spraying) on inquiry, surface alloys on inquiry, honeycomb louver

Suspended luminaire with LED, rated life of the LED L80/B10 > 50000 h, colour rendering index CRI > 80, chromaticity tolerance 2 SDCM (initial), reflector with circular light distribution pattern, reflector pure aluminium 99,99% in MIRO-Silver®, luminaire head die-cast aluminium, powder-coated, white

Multiadapter black, inclusive driver unit: 220-240 V~ / 50-60 Hz, max. 34 luminaires per circuit (B16A fuse)

Note: All data are typical values. System features may change with product improvements due to technical advances. Errors excepted.