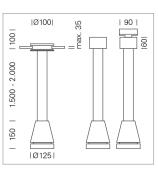

## Pendiro EC 125

Article number: 81020019

## LUMINAIRE

| Weight                    |  |
|---------------------------|--|
| Protection rating . class |  |
| Luminaire colour          |  |

## OPTIONEEL

RAL-colours, NCS-colours (powder coating or wet spraying) on inquiry, surface alloys on inquiry, honeycomb louver

3.0 kg

IP 20.I

silver

Suspended luminaire with LED, rated life of the LED L80/B10 > 50000 h, colour rendering index CRI > 80, chromaticity tolerance 2 SDCM (initial), reflector with circular light distribution pattern, reflector pure aluminium 99,99% in MIRO-Silver®, luminaire head die-cast aluminium, powder-coated, silver