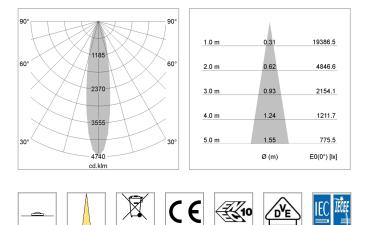

## LIGHT TECHNOLOGY

| LED                  | COB      |
|----------------------|----------|
| Light colour         | 835      |
| Luminous flux        | 3210 lm  |
| System power         | 23 W     |
| Luminaire Efficiency | 140 lm/W |
| Reflector            | Spot     |
| Beam angle           | 20°      |
| Controller           | On/Off   |