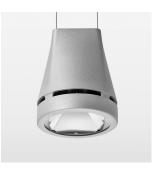

## Pendiro EC 125

Article number: 81020019

## OPTIONEEL

RAL-colours, NCS-colours (powder coating or wet spraying) on inquiry, surface alloys on inquiry, honeycomb louver

3.0 kg

IP 20.I

silver

Suspended luminaire with LED, rated life of the LED L80/B10 > 50000 h, colour rendering index CRI > 80, chromaticity tolerance 2 SDCM (initial), reflector with circular light distribution pattern, reflector pure aluminium 99,99% in MIRO-Silver®, luminaire head die-cast aluminium, powder-coated, silver