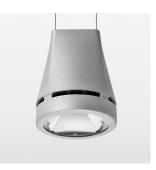

## Pendiro EC 125

Article number: 81020018

## OPTIONEEL

RAL-colours, NCS-colours (powder coating or wet spraying) on inquiry, surface alloys on inquiry, honeycomb louver

3.0 kg

IP 20.I

silver

Suspended luminaire with LED, rated life of the LED L80/B10 > 50000 h, colour rendering index CRI > 80, chromaticity tolerance 2 SDCM (initial), reflector with circular light distribution pattern, reflector pure aluminium 99,99% in MIRO-Silver®, luminaire head die-cast aluminium, powder-coated, silver