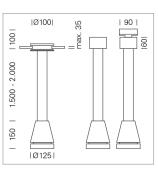

## Pendiro EC 125

Article number: 81020018

## OPTIONEEL

RAL-colours, NCS-colours (powder coating or wet spraying) on inquiry, surface alloys on inquiry, honeycomb louver

3.0 kg

IP 20.I

silver

Suspended luminaire with LED, rated life of the LED L80/B10 > 50000 h, colour rendering index CRI > 80, chromaticity tolerance 2 SDCM (initial), reflector with circular light distribution pattern, reflector pure aluminium 99,99% in MIRO-Silver®, luminaire head die-cast aluminium, powder-coated, silver