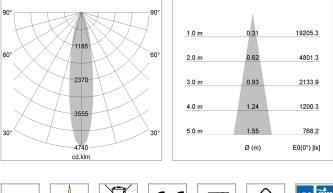

## LIGHT TECHNOLOGY

| LED                  | COB      |
|----------------------|----------|
| Light colour         | 830      |
| Luminous flux        | 3180 lm  |
| System power         | 23 W     |
| Luminaire Efficiency | 138 lm/W |
| Reflector            | Spot     |
| Beam angle           | 20°      |
| Controller           | On/Off   |