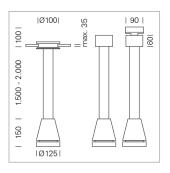

## Pendiro EC 125

Article number: 81020015

## LIGHT TECHNOLOGY

LED СОВ Light colour 835 Luminous flux 3210 lm System power 23 W Luminaire Efficiency 140 lm/W Reflector Spot 20° Beam angle On/Off Controller

Weight 3.0 kg
Protection rating . class IP 20 . I
Luminaire colour black

## **OPTIONEEL**

RAL-colours, NCS-colours (powder coating or wet spraying) on inquiry, surface alloys on inquiry, honeycomb louver

Suspended luminaire with LED, rated life of the LED L80/B10 > 50000 h, colour rendering index CRI > 80, chromaticity tolerance 2 SDCM (initial), reflector with circular light distribution pattern, reflector pure aluminium 99,99% in MIRO-Silver®, luminaire head die-cast aluminium, powder-coated, black

Multiadapter black, inclusive driver unit: 220-240 V~ / 50-60 Hz, max. 34 luminaires per circuit (B16A fuse)

Note: All data are typical values. System features may change with product improvements due to technical advances. Errors excepted.