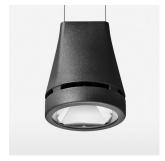

## Pendiro EC 125

Article number: 81020015

## LIGHT TECHNOLOGY

LED СОВ Light colour 835 Luminous flux 3210 lm System power 23 W Luminaire Efficiency 140 lm/W Reflector Spot 20° Beam angle On/Off Controller

Weight 3.0 kg
Protection rating . class IP 20 . I
Luminaire colour black

## **OPTIONEEL**

RAL-colours, NCS-colours (powder coating or wet spraying) on inquiry, surface alloys on inquiry, honeycomb louver

Suspended luminaire with LED, rated life of the LED L80/B10 > 50000 h, colour rendering index CRI > 80, chromaticity tolerance 2 SDCM (initial), reflector with circular light distribution pattern, reflector pure aluminium 99,99% in MIRO-Silver®, luminaire head die-cast aluminium, powder-coated, black