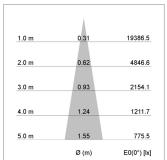

## LIGHT TECHNOLOGY

LED СОВ Light colour 835 Luminous flux 3210 lm System power 23 W Luminaire Efficiency 140 lm/W Reflector Spot 20° Beam angle On/Off Controller

Weight 3.0 kg
Protection rating . class IP 20 . I
Luminaire colour black