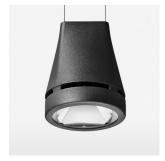

## **OPTIONEEL**

RAL-colours, NCS-colours (powder coating or wet spraying) on inquiry, surface alloys on inquiry, honeycomb louver

Suspended luminaire with LED, rated life of the LED L80/B10 > 50000 h, colour rendering index CRI > 80, chromaticity tolerance 2 SDCM (initial), reflector with circular light distribution pattern, reflector pure aluminium 99,99% in MIRO-Silver®, luminaire head die-cast aluminium, powder-coated, black