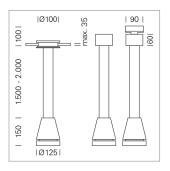

## Pendiro EC 125

Article number: 81020014

## LIGHT TECHNOLOGY

LED СОВ Light colour 830 Luminous flux 3180 lm System power 23 W Luminaire Efficiency 138 lm/W Reflector Spot 20° Beam angle Controller On/Off

Weight 3.0 kg
Protection rating . class IP 20 . I
Luminaire colour black

## **OPTIONEEL**

RAL-colours, NCS-colours (powder coating or wet spraying) on inquiry, surface alloys on inquiry, honeycomb louver

Suspended luminaire with LED, rated life of the LED L80/B10 > 50000 h, colour rendering index CRI > 80, chromaticity tolerance 2 SDCM (initial), reflector with circular light distribution pattern, reflector pure aluminium 99,99% in MIRO-Silver®, luminaire head die-cast aluminium, powder-coated, black