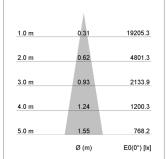

## LIGHT TECHNOLOGY

LED СОВ Light colour 830 Luminous flux 3180 lm System power 23 W Luminaire Efficiency 138 lm/W Reflector Spot 20° Beam angle Controller On/Off

Weight 3.0 kg
Protection rating . class IP 20 . I
Luminaire colour black