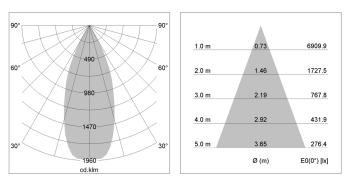

## LIGHT TECHNOLOGY

| LED                  | COB        |
|----------------------|------------|
| Light colour         | PearlWhite |
| Luminous flux        | 3480 lm    |
| System power         | 34 W       |
| Luminaire Efficiency | 102 lm/W   |
| Reflector            | Flood      |
| Beam angle           | 40°        |
| Controller           | On/Off     |