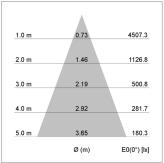

## LIGHT TECHNOLOGY

LED COB Light colour Meat&Fish Luminous flux 2270 lm System power 34 W Luminaire Efficiency 67 lm/W Reflector Flood Beam angle 40° On/Off Controller

Weight 3.0 kg
Protection rating . class IP 20 . I
Luminaire colour silver