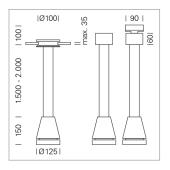

## Pendiro EC 125

Article number: 81000151

## LIGHT TECHNOLOGY

LED COB Light colour Meat&Fish Luminous flux 2270 lm System power 34 W Luminaire Efficiency 67 lm/W Reflector Flood Beam angle 40° On/Off Controller

Weight 3.0 kg
Protection rating . class IP 20 . I
Luminaire colour silver

## **OPTIONEEL**

RAL-colours, NCS-colours (powder coating or wet spraying) on inquiry, surface alloys on inquiry, honeycomb louver

Suspended luminaire with LED, rated life of the LED L80/B10 > 50000 h, colour rendering index CRI > 70, chromaticity tolerance 2 SDCM (initial), reflector with circular light distribution pattern, reflector pure aluminium 99,99% in MIRO-Silver®, luminaire head die-cast aluminium, powder-coated, cilver