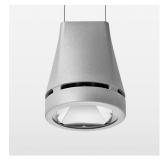

## Pendiro EC 125

Article number: 81000151

## LIGHT TECHNOLOGY

LED COB Light colour Meat&Fish Luminous flux 2270 lm System power 34 W Luminaire Efficiency 67 lm/W Reflector Flood Beam angle 40° On/Off Controller

Weight 3.0 kg
Protection rating . class IP 20 . I
Luminaire colour silver

## **OPTIONEEL**

RAL-colours, NCS-colours (powder coating or wet spraying) on inquiry, surface alloys on inquiry, honeycomb louver

Suspended luminaire with LED, rated life of the LED L80/B10 > 50000 h, colour rendering index CRI > 70, chromaticity tolerance 2 SDCM (initial), reflector with circular light distribution pattern, reflector pure aluminium 99,99% in MIRO-Silver®, luminaire head die-cast aluminium, powder-coated, cilver