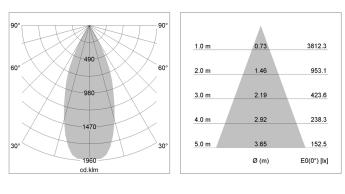

## LIGHT TECHNOLOGY

| LED                  | COB         |
|----------------------|-------------|
| Light colour         | SpecialMeat |
| Luminous flux        | 1920 lm     |
| System power         | 34 W        |
| Luminaire Efficiency | 56 lm/W     |
| Reflector            | Flood       |
| Beam angle           | 40°         |
| Controller           | On/Off      |