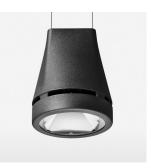

## OPTIONEEL

RAL-colours, NCS-colours (powder coating or wet spraying) on inquiry, surface alloys on inquiry, honeycomb louver

3.0 kg

IP 20.I

black

Suspended luminaire with LED, rated life of the LED L80/B10 > 50000 h, colour rendering index CRI > 82, chromaticity tolerance 2 SDCM (initial), reflector with circular light distribution pattern, reflector pure aluminium 99,99% in MIRO-Silver®, luminaire head die-cast aluminium, powder-coated, black