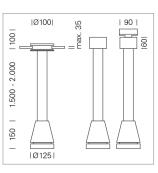

## LUMINAIRE

Weight Protection rating . class Luminaire colour

## OPTIONEEL

RAL-colours, NCS-colours (powder coating or wet spraying) on inquiry, surface alloys on inquiry, honeycomb louver

3.0 kg

IP 20.I

black

Suspended luminaire with LED, rated life of the LED L80/B10 > 50000 h, colour rendering index CRI > 82, chromaticity tolerance 2 SDCM (initial), reflector with circular light distribution pattern, reflector pure aluminium 99,99% in MIRO-Silver®, luminaire head die-cast aluminium, powder-coated, black