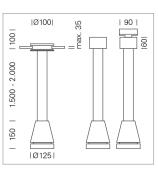

## LUMINAIRE

Weight Protection rating . class Luminaire colour

## OPTIONEEL

RAL-colours, NCS-colours (powder coating or wet spraying) on inquiry, surface alloys on inquiry, honeycomb louver

3.0 kg

IP 20.I

black

Suspended luminaire with LED, rated life of the LED L80/B10 > 50000 h, colour rendering index CRI > 70, chromaticity tolerance 2 SDCM (initial), reflector with circular light distribution pattern, reflector pure aluminium 99,99% in MIRO-Silver®, luminaire head die-cast aluminium, powder-coated, black