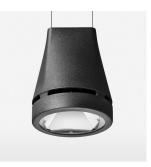

## Pendiro EC 125

Article number: 81000146

## OPTIONEEL

RAL-colours, NCS-colours (powder coating or wet spraying) on inquiry, surface alloys on inquiry, honeycomb louver

3.0 kg

IP 20.I

black

Suspended luminaire with LED, rated life of the LED L80/B10 > 50000 h, colour rendering index CRI > 70, chromaticity tolerance 2 SDCM (initial), reflector with circular light distribution pattern, reflector pure aluminium 99,99% in MIRO-Silver®, luminaire head die-cast aluminium, powder-coated, black