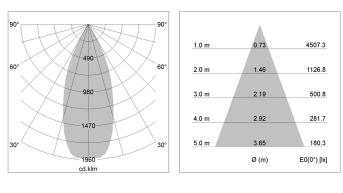

## LIGHT TECHNOLOGY

| LED                  | COB       |
|----------------------|-----------|
| Light colour         | Meat&Fish |
| Luminous flux        | 2270 lm   |
| System power         | 34 W      |
| Luminaire Efficiency | 67 lm/W   |
| Reflector            | Flood     |
| Beam angle           | 40°       |
| Controller           | On/Off    |