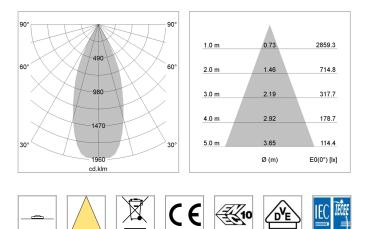

## LIGHT TECHNOLOGY

| LED                  | COB         |
|----------------------|-------------|
| Light colour         | SpecialMeat |
| Luminous flux        | 1440 lm     |
| System power         | 23 W        |
| Luminaire Efficiency | 63 lm/W     |
| Reflector            | Flood       |
| Beam angle           | 40°         |
| Controller           | On/Off      |