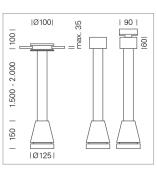

## Pendiro EC 125

Article number: 81000127

## LUMINAIRE

Weight Protection rating . class Luminaire colour

## OPTIONEEL

RAL-colours, NCS-colours (powder coating or wet spraying) on inquiry, surface alloys on inquiry, honeycomb louver

3.0 kg

white

IP 20.I

Suspended luminaire with LED, rated life of the LED L80/B10 > 50000 h, colour rendering index CRI > 82, chromaticity tolerance 2 SDCM (initial), reflector with circular light distribution pattern, reflector pure aluminium 99,99% in MIRO-Silver®, luminaire head die-cast aluminium, powder-coated, white