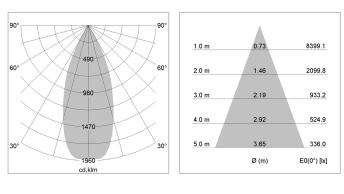

## LIGHT TECHNOLOGY

| LED                  | COB      |
|----------------------|----------|
| Light colour         | 830      |
| Luminous flux        | 4230 lm  |
| System power         | 34 W     |
| Luminaire Efficiency | 124 lm/W |
| Reflector            | Flood    |
| Beam angle           | 40°      |
| Controller           | On/Off   |