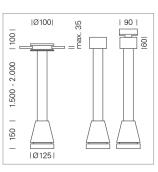

## Pendiro EC 125

Article number: 81000038

## LUMINAIRE

| Weight                    |
|---------------------------|
| Protection rating . class |
| Luminaire colour          |

## OPTIONEEL

RAL-colours, NCS-colours (powder coating or wet spraying) on inquiry, surface alloys on inquiry, honeycomb louver

3.0 kg

black

IP 20.I

Suspended luminaire with LED, rated life of the LED L80/B10 > 50000 h, colour rendering index CRI > 80, chromaticity tolerance 2 SDCM (initial), reflector with circular light distribution pattern, reflector pure aluminium 99,99% in MIRO-Silver®, luminaire head die-cast aluminium, powder-coated, black