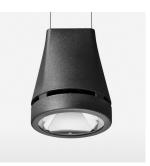

## Pendiro EC 125

Article number: 81000038

## OPTIONEEL

RAL-colours, NCS-colours (powder coating or wet spraying) on inquiry, surface alloys on inquiry, honeycomb louver

3.0 kg

black

IP 20.I

Suspended luminaire with LED, rated life of the LED L80/B10 > 50000 h, colour rendering index CRI > 80, chromaticity tolerance 2 SDCM (initial), reflector with circular light distribution pattern, reflector pure aluminium 99,99% in MIRO-Silver®, luminaire head die-cast aluminium, powder-coated, black