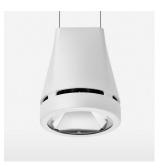

## Pendiro EC 125

Article number: 81000024

## OPTIONEEL

RAL-colours, NCS-colours (powder coating or wet spraying) on inquiry, surface alloys on inquiry, honeycomb louver

3.0 kg

IP 20.I

white

Suspended luminaire with LED, rated life of the LED L80/B10 > 50000 h, colour rendering index CRI > 80, chromaticity tolerance 2 SDCM (initial), reflector with circular light distribution pattern, reflector pure aluminium 99,99% in MIRO-Silver®, luminaire head die-cast aluminium, powder-coated, white