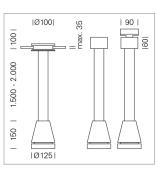

## Pendiro EC 125

Article number: 81000024

## OPTIONEEL

RAL-colours, NCS-colours (powder coating or wet spraying) on inquiry, surface alloys on inquiry, honeycomb louver

3.0 kg

IP 20.I

white

Suspended luminaire with LED, rated life of the LED L80/B10 > 50000 h, colour rendering index CRI > 80, chromaticity tolerance 2 SDCM (initial), reflector with circular light distribution pattern, reflector pure aluminium 99,99% in MIRO-Silver®, luminaire head die-cast aluminium, powder-coated, white