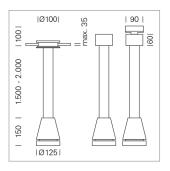

## LIGHT TECHNOLOGY

LED СОВ Light colour 835 Luminous flux 3210 lm System power 23 W Luminaire Efficiency 140 lm/W Reflector Flood Beam angle 40° On/Off Controller

Weight 3.0 kg
Protection rating . class IP 20 . I
Luminaire colour white

## **OPTIONEEL**

RAL-colours, NCS-colours (powder coating or wet spraying) on inquiry, surface alloys on inquiry, honeycomb louver

Suspended luminaire with LED, rated life of the LED L80/B10 > 50000 h, colour rendering index CRI > 80, chromaticity tolerance 2 SDCM (initial), reflector with circular light distribution pattern, reflector pure aluminium 99,99% in MIRO-Silver®, luminaire head die-cast aluminium, powder-coated, white

Multiadapter black, inclusive driver unit: 220-240 V~ / 50-60 Hz, max. 34 luminaires per circuit (B16A fuse)

Note: All data are typical values. System features may change with product improvements due to technical advances. Errors excepted.