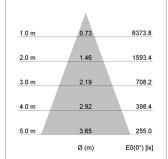

## LIGHT TECHNOLOGY

LED СОВ Light colour 835 Luminous flux 3210 lm System power 23 W Luminaire Efficiency 140 lm/W Reflector Flood Beam angle 40° On/Off Controller

Weight 3.0 kg
Protection rating . class IP 20 . I
Luminaire colour white