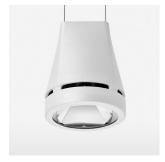

## **OPTIONEEL**

RAL-colours, NCS-colours (powder coating or wet spraying) on inquiry, surface alloys on inquiry, honeycomb louver

Suspended luminaire with LED, rated life of the LED L80/B10 > 50000 h, colour rendering index CRI > 80, chromaticity tolerance 2 SDCM (initial), reflector with circular light distribution pattern, reflector pure aluminium 99,99% in MIRO-Silver®, luminaire head die-cast aluminium, powder-coated, white