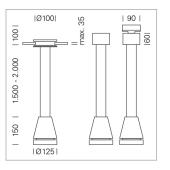

## Pendiro EC 125

Article number: 81000022

## LIGHT TECHNOLOGY

LED СОВ Light colour 830 Luminous flux 3180 lm System power 23 W Luminaire Efficiency 138 lm/W Reflector Flood Beam angle 40° On/Off Controller

Weight 3.0 kg
Protection rating . class IP 20 . I
Luminaire colour white

## **OPTIONEEL**

RAL-colours, NCS-colours (powder coating or wet spraying) on inquiry, surface alloys on inquiry, honeycomb louver

Suspended luminaire with LED, rated life of the LED L80/B10 > 50000 h, colour rendering index CRI > 80, chromaticity tolerance 2 SDCM (initial), reflector with circular light distribution pattern, reflector pure aluminium 99,99% in MIRO-Silver®, luminaire head die-cast aluminium, powder-coated, white

Multiadapter black, inclusive driver unit: 220-240 V~ / 50-60 Hz, max. 34 luminaires per circuit (B16A fuse)

Note: All data are typical values. System features may change with product improvements due to technical advances. Errors excepted.