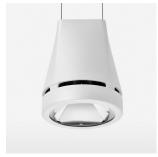

## Pendiro EC 125

Article number: 81000022

## LIGHT TECHNOLOGY

LED СОВ Light colour 830 Luminous flux 3180 lm System power 23 W Luminaire Efficiency 138 lm/W Reflector Flood Beam angle 40° On/Off Controller

Weight 3.0 kg
Protection rating . class IP 20 . I
Luminaire colour white

## **OPTIONEEL**

RAL-colours, NCS-colours (powder coating or wet spraying) on inquiry, surface alloys on inquiry, honeycomb louver

Suspended luminaire with LED, rated life of the LED L80/B10 > 50000 h, colour rendering index CRI > 80, chromaticity tolerance 2 SDCM (initial), reflector with circular light distribution pattern, reflector pure aluminium 99,99% in MIRO-Silver®, luminaire head die-cast aluminium, powder-coated, white