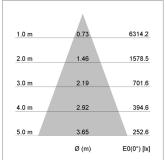

## LIGHT TECHNOLOGY

LED СОВ Light colour 830 Luminous flux 3180 lm System power 23 W Luminaire Efficiency 138 lm/W Reflector Flood Beam angle 40° On/Off Controller

Weight 3.0 kg
Protection rating . class IP 20 . I
Luminaire colour white