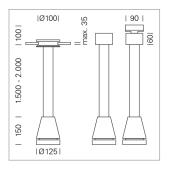

## Pendiro EC 125

Article number: 81000019

## **LUMINAIRE**

Weight 3.0 kg
Protection rating . class IP 20 . I
Luminaire colour silver