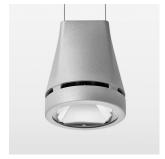

## **OPTIONEEL**

RAL-colours, NCS-colours (powder coating or wet spraying) on inquiry, surface alloys on inquiry, honeycomb louver

Suspended luminaire with LED, rated life of the LED L80/B10 > 50000 h, colour rendering index CRI > 80, chromaticity tolerance 2 SDCM (initial), reflector with circular light distribution pattern, reflector pure aluminium 99,99% in MIRO-Silver®, luminaire head die-cast aluminium, powder-coated, silver