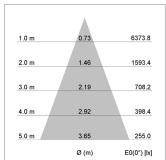

## LIGHT TECHNOLOGY

СОВ LED Light colour 835 Luminous flux 3210 lm System power 23 W Luminaire Efficiency 140 lm/W Reflector Flood Beam angle 40° On/Off Controller