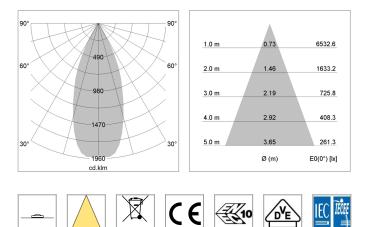

## LIGHT TECHNOLOGY

| LED                  | COB      |
|----------------------|----------|
| Light colour         | 840      |
| Luminous flux        | 3290 lm  |
| System power         | 23 W     |
| Luminaire Efficiency | 143 lm/W |
| Reflector            | Flood    |
| Beam angle           | 40°      |
| Controller           | On/Off   |