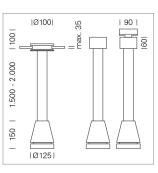

## Pendiro EC 125

Article number: 81000016

## LUMINAIRE

| Weight                    |
|---------------------------|
| Protection rating . class |
| Luminaire colour          |

## OPTIONEEL

RAL-colours, NCS-colours (powder coating or wet spraying) on inquiry, surface alloys on inquiry, honeycomb louver

3.0 kg

black

IP 20.I

Suspended luminaire with LED, rated life of the LED L80/B10 > 50000 h, colour rendering index CRI > 80, chromaticity tolerance 2 SDCM (initial), reflector with circular light distribution pattern, reflector pure aluminium 99,99% in MIRO-Silver®, luminaire head die-cast aluminium, powder-coated, black