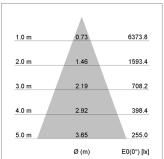

## LIGHT TECHNOLOGY

СОВ LED Light colour 835 Luminous flux 3210 lm System power 23 W Luminaire Efficiency 140 lm/W Reflector Flood Beam angle 40° On/Off Controller