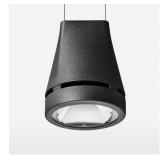

## Pendiro EC 125

Article number: 81000015

## **OPTIONEEL**

RAL-colours, NCS-colours (powder coating or wet spraying) on inquiry, surface alloys on inquiry, honeycomb louver

Suspended luminaire with LED, rated life of the LED L80/B10 > 50000 h, colour rendering index CRI > 80, chromaticity tolerance 2 SDCM (initial), reflector with circular light distribution pattern, reflector pure aluminium 99,99% in MIRO-Silver®, luminaire head die-cast aluminium, powder-coated, black