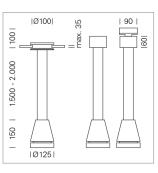

## Pendiro EC 125

Article number: 81000014

## LUMINAIRE

| Weight                    |  |
|---------------------------|--|
| Protection rating . class |  |
| Luminaire colour          |  |

## OPTIONEEL

RAL-colours, NCS-colours (powder coating or wet spraying) on inquiry, surface alloys on inquiry, honeycomb louver

3.0 kg

black

IP 20.I

Suspended luminaire with LED, rated life of the LED L80/B10 > 50000 h, colour rendering index CRI > 80, chromaticity tolerance 2 SDCM (initial), reflector with circular light distribution pattern, reflector pure aluminium 99,99% in MIRO-Silver®, luminaire head die-cast aluminium, powder-coated, black