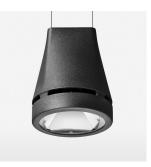

## Pendiro EC 125

Article number: 81000014

## OPTIONEEL

RAL-colours, NCS-colours (powder coating or wet spraying) on inquiry, surface alloys on inquiry, honeycomb louver

3.0 kg

black

IP 20.I

Suspended luminaire with LED, rated life of the LED L80/B10 > 50000 h, colour rendering index CRI > 80, chromaticity tolerance 2 SDCM (initial), reflector with circular light distribution pattern, reflector pure aluminium 99,99% in MIRO-Silver®, luminaire head die-cast aluminium, powder-coated, black