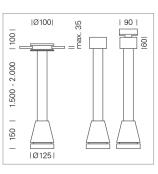

## Pendiro EC 125

Article number: 81020203

## LIGHT TECHNOLOGY

| LED                  | COB      |
|----------------------|----------|
| Light colour         | 835      |
| Luminous flux        | 5010 lm  |
| System power         | 41 W     |
| Luminaire Efficiency | 122 lm/W |
| Reflector            | Spot     |
| Beam angle           | 20°      |
| Controller           | On/Off   |

## LUMINAIRE

| Weight                    |
|---------------------------|
| Protection rating . class |
| Luminaire colour          |

## OPTIONEEL

RAL-colours, NCS-colours (powder coating or wet spraying) on inquiry, surface alloys on inquiry, honeycomb louver

3.0 kg

IP 20.I

black

Suspended luminaire with LED, rated life of the LED L80/B10 > 50000 h, colour rendering index CRI > 80, chromaticity tolerance 2 SDCM (initial), reflector with circular light distribution pattern, reflector pure aluminium 99,99% in MIRO-Silver®, luminaire head die-cast aluminium, powder-coated, black