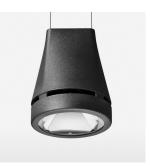

## Pendiro EC 125

Article number: 81020203

## OPTIONEEL

RAL-colours, NCS-colours (powder coating or wet spraying) on inquiry, surface alloys on inquiry, honeycomb louver

3.0 kg

IP 20.I

black

Suspended luminaire with LED, rated life of the LED L80/B10 > 50000 h, colour rendering index CRI > 80, chromaticity tolerance 2 SDCM (initial), reflector with circular light distribution pattern, reflector pure aluminium 99,99% in MIRO-Silver®, luminaire head die-cast aluminium, powder-coated, black