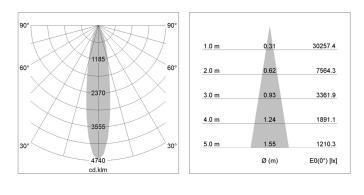

## LIGHT TECHNOLOGY

| LED                  | COB      |
|----------------------|----------|
| Light colour         | 835      |
| Luminous flux        | 5010 lm  |
| System power         | 41 W     |
| Luminaire Efficiency | 122 lm/W |
| Reflector            | Spot     |
| Beam angle           | 20°      |
| Controller           | On/Off   |