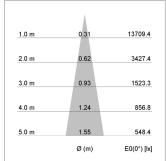

## LIGHT TECHNOLOGY

LED COB Light colour Meat&Fish Luminous flux 2270 lm System power 34 W Luminaire Efficiency 67 lm/W Reflector Spot 20° Beam angle On/Off Controller