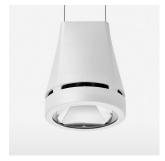

## Pendiro EC 125

Article number: 81080111

## **OPTIONEEL**

RAL-colours, NCS-colours (powder coating or wet spraying) on inquiry, surface alloys on inquiry, honeycomb louver

Suspended luminaire with LED, rated life of the LED L80/B10 > 50000 h, colour rendering index CRI > 70, chromaticity tolerance 2 SDCM (initial), reflector with circular light distribution pattern, reflector pure aluminium 99,99% in MIRO-Silver®, luminaire head die-cast aluminium, powder-coated, white, separate driver unit