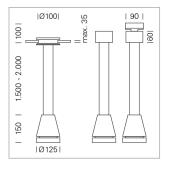

## Pendiro EC 125

Article number: 81080111

## **LUMINAIRE**

Weight 2.7 kg
Protection rating . class IP 20 . III
Luminaire colour white

## **OPTIONEEL**

RAL-colours, NCS-colours (powder coating or wet spraying) on inquiry, surface alloys on inquiry, honeycomb louver

Suspended luminaire with LED, rated life of the LED L80/B10 > 50000 h, colour rendering index CRI > 70, chromaticity tolerance 2 SDCM (initial), reflector with circular light distribution pattern, reflector pure aluminium 99,99% in MIRO-Silver®, luminaire head die-cast aluminium, powder-coated, white, separate driver unit