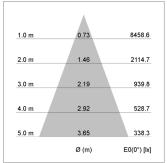

## LIGHT TECHNOLOGY

LED СОВ Light colour 835 Luminous flux 4260 lm System power 34 W Luminaire Efficiency 125 lm/W Reflector Flood Beam angle 40° On/Off Controller