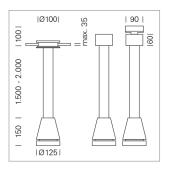

## Pendiro EC 125

Article number: 81000047

## **LUMINAIRE**

Weight 3.0 kg
Protection rating . class IP 20 . I
Luminaire colour white

## **OPTIONEEL**

RAL-colours, NCS-colours (powder coating or wet spraying) on inquiry, surface alloys on inquiry, honeycomb louver

Suspended luminaire with LED, rated life of the LED L80/B10 > 50000 h, colour rendering index CRI > 80, chromaticity tolerance 2 SDCM (initial), reflector with circular light distribution pattern, reflector pure aluminium 99,99% in MIRO-Silver®, luminaire head die-cast aluminium, powder-coated, white

Multiadapter black, inclusive driver unit: 220-240 V~ / 50-60 Hz, max. 34 luminaires per circuit (B16A fuse)

Note: All data are typical values. System features may change with product improvements due to technical advances. Errors excepted.