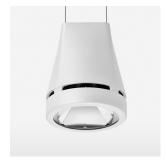

## Pendiro EC 125

Article number: 81000047

## **OPTIONEEL**

RAL-colours, NCS-colours (powder coating or wet spraying) on inquiry, surface alloys on inquiry, honeycomb louver

Suspended luminaire with LED, rated life of the LED L80/B10 > 50000 h, colour rendering index CRI > 80, chromaticity tolerance 2 SDCM (initial), reflector with circular light distribution pattern, reflector pure aluminium 99,99% in MIRO-Silver®, luminaire head die-cast aluminium, powder-coated, white