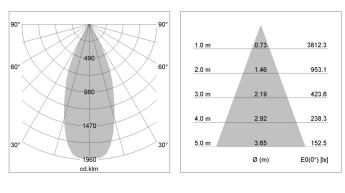

## LIGHT TECHNOLOGY

| LED                  | COB         |
|----------------------|-------------|
| Light colour         | SpecialMeat |
| Luminous flux        | 1920 lm     |
| System power         | 34 W        |
| Luminaire Efficiency | 56 lm/W     |
| Reflector            | Flood       |
| Beam angle           | 40°         |
| Controller           | On/Off      |