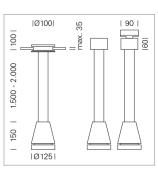

## Pendiro EC 125

Article number: 81000157

## OPTIONEEL

RAL-colours, NCS-colours (powder coating or wet spraying) on inquiry, surface alloys on inquiry, honeycomb louver

3.0 kg

IP 20.I

white

Suspended luminaire with LED, rated life of the LED L80/B10 > 50000 h, colour rendering index CRI > 82, chromaticity tolerance 2 SDCM (initial), reflector with circular light distribution pattern, reflector pure aluminium 99,99% in MIRO-Silver®, luminaire head die-cast aluminium, powder-coated, white