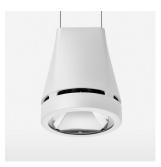

## OPTIONEEL

RAL-colours, NCS-colours (powder coating or wet spraying) on inquiry, surface alloys on inquiry, honeycomb louver

3.0 kg

IP 20.I

white

Suspended luminaire with LED, rated life of the LED L80/B10 > 50000 h, colour rendering index CRI > 82, chromaticity tolerance 2 SDCM (initial), reflector with circular light distribution pattern, reflector pure aluminium 99,99% in MIRO-Silver®, luminaire head die-cast aluminium, powder-coated, white