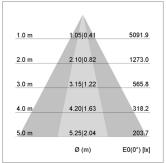

## LIGHT TECHNOLOGY

LED СОВ Light colour 927 Luminous flux 3270 lm System power 34 W Luminaire Efficiency 96 lm/W Reflector OvalBasic 60° x 40° Beam angle On/Off Controller