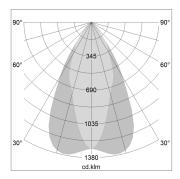

## LIGHT TECHNOLOGY

LED СОВ Light colour 927 Luminous flux 3270 lm System power 34 W Luminaire Efficiency 96 lm/W Reflector OvalBasic 60° x 40° Beam angle On/Off Controller