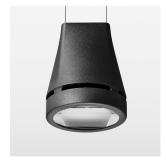

## Pendiro EC 125

Article number: 81010087

## **OPTIONEEL**

RAL-colours, NCS-colours (powder coating or wet spraying) on inquiry, surface alloys on inquiry, honeycomb louver

Suspended luminaire with LED, rated life of the LED L80/B10 > 50000 h, colour rendering index CRI > 90, chromaticity tolerance 2 SDCM (initial), reflector with oval light distribution pattern, reflector pure aluminium 99,99% in MIRO-Silver®, luminaire head die-cast aluminium, powder-coated, black