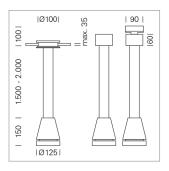

## Pendiro EC 125

Article number: 81010087

## **LUMINAIRE**

Weight 3.0 kg
Protection rating . class IP 20 . I
Luminaire colour black