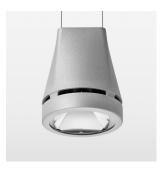

## Pendiro EC 125

Article number: 81050018

## OPTIONEEL

RAL-colours, NCS-colours (powder coating or wet spraying) on inquiry, surface alloys on inquiry, honeycomb louver

3.0 kg

IP 20.I

silver

Suspended luminaire with LED, rated life of the LED L80/B10 > 50000 h, colour rendering index CRI > 80, chromaticity tolerance 2 SDCM (initial), reflector with circular light distribution pattern, reflector pure aluminium 99,99% in MIRO-Silver®, canopy sheet steel, powder-coated, luminaire head die-cast aluminium, powder-coated, silver