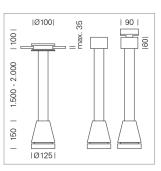

## Pendiro EC 125

Article number: 81050018

## OPTIONEEL

RAL-colours, NCS-colours (powder coating or wet spraying) on inquiry, surface alloys on inquiry, honeycomb louver

3.0 kg

IP 20.I

silver

Suspended luminaire with LED, rated life of the LED L80/B10 > 50000 h, colour rendering index CRI > 80, chromaticity tolerance 2 SDCM (initial), reflector with circular light distribution pattern, reflector pure aluminium 99,99% in MIRO-Silver®, canopy sheet steel, powder-coated, luminaire head die-cast aluminium, powder-coated, silver