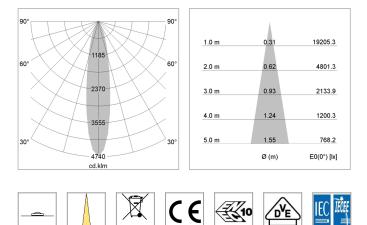

## LIGHT TECHNOLOGY

| LED                  | COB      |
|----------------------|----------|
| Light colour         | 830      |
| Luminous flux        | 3180 lm  |
| System power         | 23 W     |
| Luminaire Efficiency | 138 lm/W |
| Reflector            | Spot     |
| Beam angle           | 20°      |
| Controller           | On/Off   |