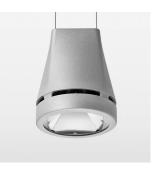

## Pendiro EC 125

Article number: 81080007

## OPTIONEEL

RAL-colours, NCS-colours (powder coating or wet spraying) on inquiry, surface alloys on inquiry, honeycomb louver

2.7 kg

silver

IP 20. III

Suspended luminaire with LED, rated life of the LED L80/B10 > 50000 h, colour rendering index CRI > 80, chromaticity tolerance 2 SDCM (initial), reflector with circular light distribution pattern, reflector pure aluminium 99,99% in MIRO-Silver®, luminaire head die-cast aluminium, powder-coated, silver, separate driver unit