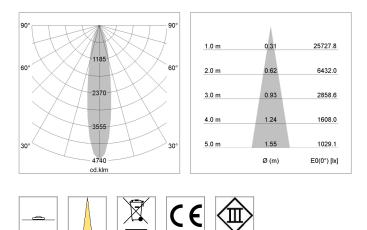

## LIGHT TECHNOLOGY

| LED                  | COB      |
|----------------------|----------|
| Light colour         | 835      |
| Luminous flux        | 4260 lm  |
| System power         | 34 W     |
| Luminaire Efficiency | 125 lm/W |
| Reflector            | Spot     |
| Beam angle           | 20°      |
| Controller           | On/Off   |