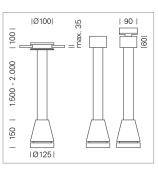

## LUMINAIRE

Weight Protection rating . class Luminaire colour

## OPTIONEEL

RAL-colours, NCS-colours (powder coating or wet spraying) on inquiry, surface alloys on inquiry, honeycomb louver

2.7 kg

silver

IP 20. III

Suspended luminaire with LED, rated life of the LED L80/B10 > 50000 h, colour rendering index CRI > 80, chromaticity tolerance 2 SDCM (initial), reflector with circular light distribution pattern, reflector pure aluminium 99,99% in MIRO-Silver®, luminaire head die-cast aluminium, powder-coated, silver, separate driver unit